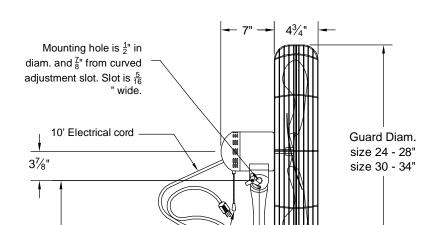

3 Speed electrical switch

Upper tube telescopes into bottom tube.

Upper tube height

adjustment knob.

130 Claireville Dr., Toronto, Ontario, M9W5Y3 Tel.#416-675-4700 Fax #416-675-4707 Internet: www.leaderfan.com

583/16" fully extended

40½"fully retracted

Decorative cone cover.

5 Bottom tube attachment bolts

Domed heavy steel base with 3" perimeter holes to allow attaching to the floor.

See our web site at <a href="www.leaderfan.com">www.leaderfan.com</a> or contact our factory for all current submittal drawings. Leader Fan Industries Ltd. will not be responsible for fabrication changes or errors resulting from customer use of a non-current submittal drawing.