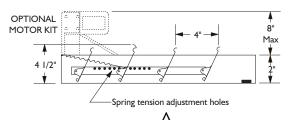

For low velocity (CFM) field adjustment of spring tension may be required to ensure that damper blades open completely.

|             | CENTRIFUGAL ROOF FANS  | INLINI     | PROPELLER  |            |  |  |
|-------------|------------------------|------------|------------|------------|--|--|
| FAN<br>SIZE | DB, RED, TXB, LPD, TXD | SQB        | SQD        | ARE        |  |  |
| SIZL        | "A" SQUARE             | "A" SQUARE | "A" SQUARE | "A" SQUARE |  |  |
| 6           | П                      | -          | 9          | -          |  |  |
| 7           | -                      | 12         | -          | -          |  |  |
| 8           | 11                     | 12         | 12         | -          |  |  |
| 9           | 11                     | -          | -          | -          |  |  |
| 10          | 11                     | 14         | 14         | 14         |  |  |
| 11/12       | 18                     | 18         | 16         | 18         |  |  |
| 14          | 18                     | -          | -          | -          |  |  |
| 15          | 18                     | 22         | 20         | -          |  |  |
| 16          | 18                     | -          | -          | 22         |  |  |
| 18          | 24                     | 24         | -          | -          |  |  |
| 20          | 24                     | 28         | -          | 26         |  |  |
| 24          | 30                     | 35         | -          | -          |  |  |
| 30          | 36                     | 40         | -          | -          |  |  |
| 36          | 36                     | 48         | -          | -          |  |  |
| 42          | 48                     | 54         | -          | -          |  |  |
| 48          | 48                     | -          | -          | -          |  |  |

Counter Balance: Adjustable spring tension.

Finish: Mill.

Max Temp: Damper 250° F

Motor I30° F

CAUTION: Motor kits are not suitable for use in explosive or flammable areas or airflows.

- (I) Units are undersized I/4" to fit in square ducts. (2) Do not mount fan less than 1/3 diameter of the fan from the
- damper.
  (3) Dampers shipped in individual cartons.
- (4) Motor kits ship loose for field installation.