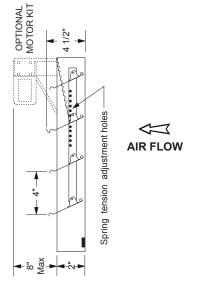

For low velocity (CFM) field adjustment of spring tension may be required to ensure that damper blades open completely.

|             | CENTRIFUGAL ROOF FANS  | INLINI     | PROPELLER  |            |  |  |
|-------------|------------------------|------------|------------|------------|--|--|
| FAN<br>SIZE | DB, RED, TXB, LPD, TXD | SQB        | SQD        | ARE        |  |  |
| SIZL        | "A" SQUARE             | "A" SQUARE | "A" SQUARE | "A" SQUARE |  |  |
| 6           | П                      | -          | 9          | -          |  |  |
| 7           | -                      | 12         | -          | -          |  |  |
| 8           | 11                     | 12         | 12         | -          |  |  |
| 9           | 11                     | -          | -          | -          |  |  |
| 10          | 11                     | 14         | 14         | 14         |  |  |
| 11/12       | 18                     | 18         | 16         | 18         |  |  |
| 14          | 18                     | -          | -          | -          |  |  |
| 15          | 18                     | 22         | 20         | -          |  |  |
| 16          | 18                     | -          | -          | 22         |  |  |
| 18          | 24                     | 24         | -          | -          |  |  |
| 20          | 24                     | 28         | -          | 26         |  |  |
| 24          | 30                     | 35         | -          | -          |  |  |
| 30          | 36                     | 40         | -          | -          |  |  |
| 36          | 36                     | 48         | -          | -          |  |  |
| 42          | 48                     | 54         | -          | -          |  |  |
| 48          | 48                     | -          | -          | -          |  |  |

Counter Balance: Adjustable spring tension.

Finish: Mill.

Max Temp: Damper 250° F

Motor I30° F

CAUTION: Motor kits are not suitable for use in explosive or flammable areas or airflows.

- (I) Units are undersized I/4" to fit in square ducts. (2) Do not mount fan less than 1/3 diameter of the fan from the
- damper.
  (3) Dampers shipped in individual cartons.
- (4) Motor kits ship loose for field installation.