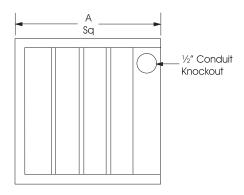

## STANDARD SPECIFICATIONS:

Maximum Face Velocity: 1000 fpm. Dimensions: See sizing chart "A" Dimension is square damper size. Frame: 19 Ga galvanized steel.

Blades: 26 gauge aluminum.
Blade pivots: Stainless steel rivet at all pivot points. Seals: Felt between adjacent blades.

Counter Balance: Adjustable spring tension.

Finish: Mill.

Max Temp: Damper 250° F

Motor I30° F

CAUTION: Motor kits are not suitable for use in explosive or flammable areas or airflows.

- (I) Units are undersized I/4" to fit in square ducts. (2) Do not mount fan less than 1/3 diameter of the fan from the
- damper.
  (3) Dampers shipped in individual cartons.
- (4) Motor kits ship loose for field installation.